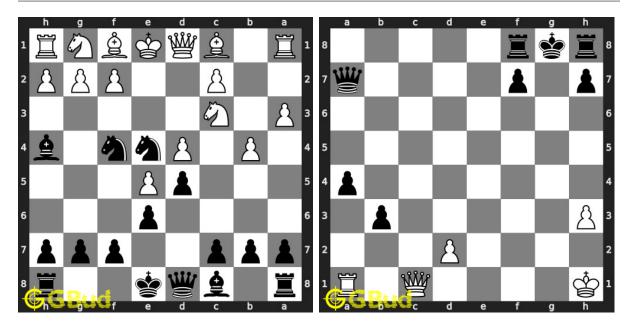

#### 258. Mate in 1 move

Level: easy, Next Move: White Solution: https://gbud.in/g323b64

## 259. Mate in 2 moves

Level: medium, Next Move: White Level: hard, Next Move: White Solution: https://gbud.in/g323b64