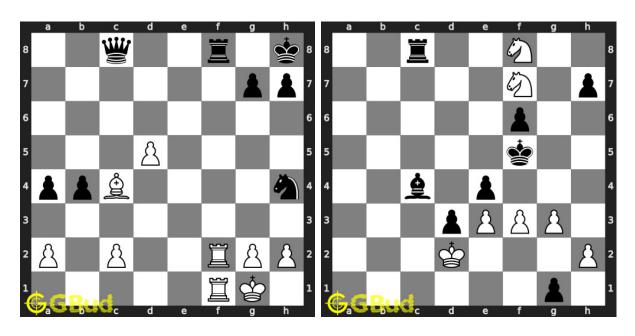

# Chess endgame puzzles 251 to 260

251. Mate in 2 moves

Level: medium, Next Move: White Level: easy, Next Move: White Solution: https://gbud.in/g323b64

#### 252. Mate in 1 move

Solution: https://gbud.in/g323b64

#### 253. Mate in 3 moves

Level: medium, Next Move: Black Level: hard, Next Move: White Solution: https://gbud.in/g323b64

254. Free the a file for your pawn

Solution: https://gbud.in/g323b64

#### 255. Mate in 1 move

Level: easy, Next Move: Black Solution: https://gbud.in/g323b64