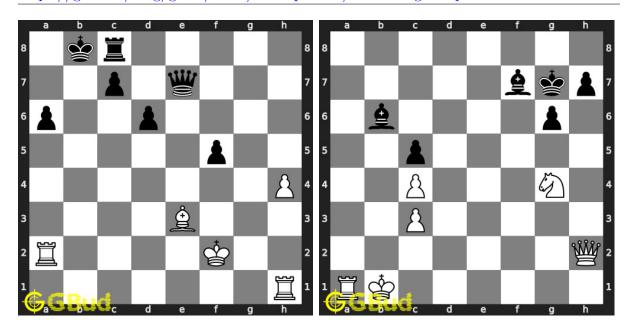

# Chess endgame puzzles 251 to 260

251. Mate in 2 moves

Level: medium, Next Move: White Level: easy, Next Move: White Solution: https://gbud.in/g323b64

#### 252. Mate in 1 move

Solution: https://gbud.in/g323b64

#### 253. Mate in 3 moves

Level: medium, Next Move: Black Level: hard, Next Move: White Solution: https://gbud.in/g323b64

254. Free the a file for your pawn

Solution: https://gbud.in/g323b64

#### 255. Mate in 1 move

Level: easy, Next Move: Black Solution: https://gbud.in/g323b64

#### 256. Mate in 2 moves

Level: medium, Next Move: White Solution: https://gbud.in/g323b64

#### 257. Mate in 3 moves

Level: hard, Next Move: Black Solution: https://gbud.in/g323b64

#### 258. Mate in 1 move

Level: easy, Next Move: White Solution: https://gbud.in/g323b64

## 259. Mate in 2 moves

Level: medium, Next Move: White Level: hard, Next Move: White Solution: https://gbud.in/g323b64

## 260. Mate in 4 moves

Solution: https://gbud.in/g323b64

Figure 1: Solve other puzzles @ https://gbud.in/chsgppz