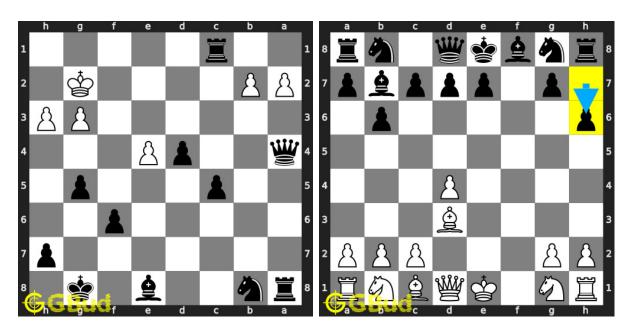

## 260. Mate in 4 moves

Solution: https://gbud.in/g323b64

Figure 1: Solve other puzzles @ https://gbud.in/chsgppz