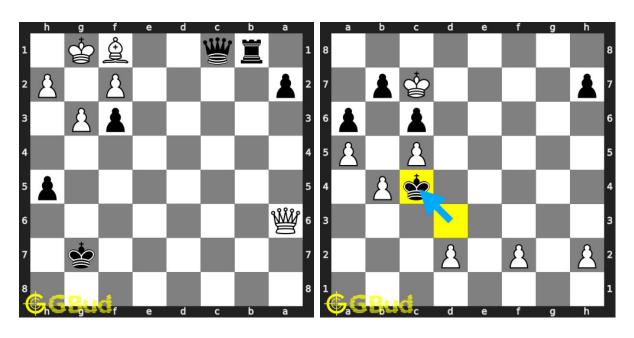

#### 256. Mate in 2 moves

Level: medium, Next Move: White Solution: https://gbud.in/g323b64

#### 257. Mate in 3 moves

Level: hard, Next Move: Black Solution: https://gbud.in/g323b64